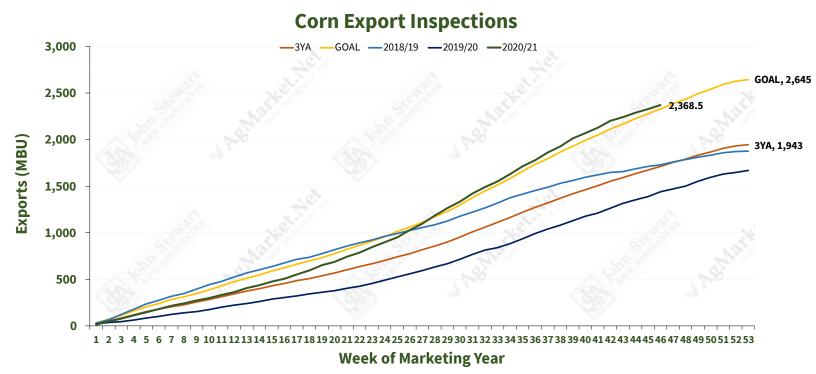

## **SUMMARY - CURRENT MARKET YEAR (MBU)**

| GRAIN    | MY<br>WEEK | THIS<br>WEEK | LAST<br>WEEK | Δ    | TOTAL EXPORTS | FGIS<br>GOAL | USDA<br>GOAL |
|----------|------------|--------------|--------------|------|---------------|--------------|--------------|
| CORN     | 46         | 39.4         | 39.5         | -0.1 | 2368.5        | 2645         | 2850         |
| SOYBEANS | 46         | 5.3          | 7.4          | -2.1 | 2123.8        | 2198         | 2270         |
| WHEAT    | 7          | 18.0         | 15.7         | 2.3  | 103.5         | 840          | 875          |
| HRW      | 7          | 4.8          | 6.1          | -1.3 | 39.9          | 339          | 360          |
| SRW      | 7          | 3.6          | 2.9          | 0.8  | 12.3          | 103          | 110          |
| HRS      | 7          | 6.5          | 4.2          | 2.3  | 28.4          | 214          | 220          |
| SWW      | 7          | 3.1          | 2.5          | 0.6  | 21.4          | 242          | 261          |
| SORGHUM  | 46         | 2.5          | 2.9          | -0.4 | 260.6         | 290          | 305          |