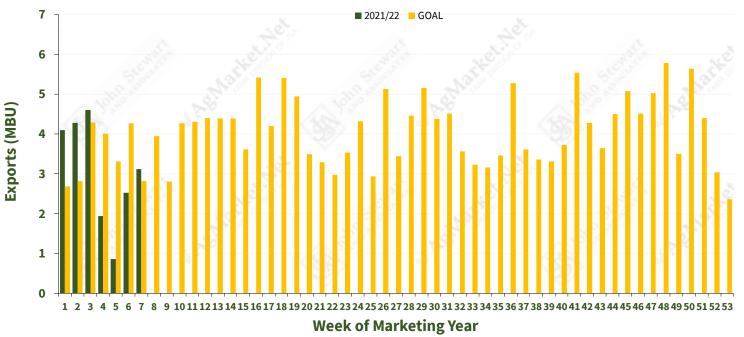

## **SUMMARY - CURRENT MARKET YEAR (MBU)**

| GRAIN    | MY<br>WEEK | THIS<br>WEEK | LAST<br>WEEK | Δ    | TOTAL EXPORTS | FGIS<br>GOAL | USDA<br>GOAL |
|----------|------------|--------------|--------------|------|---------------|--------------|--------------|
| CORN     | 46         | 39.4         | 39.5         | -0.1 | 2368.5        | 2645         | 2850         |
| SOYBEANS | 46         | 5.3          | 7.4          | -2.1 | 2123.8        | 2198         | 2270         |
| WHEAT    | 7          | 18.0         | 15.7         | 2.3  | 103.5         | 840          | 875          |
| HRW      | 7          | 4.8          | 6.1          | -1.3 | 39.9          | 339          | 360          |
| SRW      | 7          | 3.6          | 2.9          | 0.8  | 12.3          | 103          | 110          |
| HRS      | 7          | 6.5          | 4.2          | 2.3  | 28.4          | 214          | 220          |
| SWW      | 7          | 3.1          | 2.5          | 0.6  | 21.4          | 242          | 261          |
| SORGHUM  | 46         | 2.5          | 2.9          | -0.4 | 260.6         | 290          | 305          |

PREVIOUS MARKETING YEAR CURRENT MARKETING YEAR

**Week of Marketing Year** 

**Week of Marketing Year** 