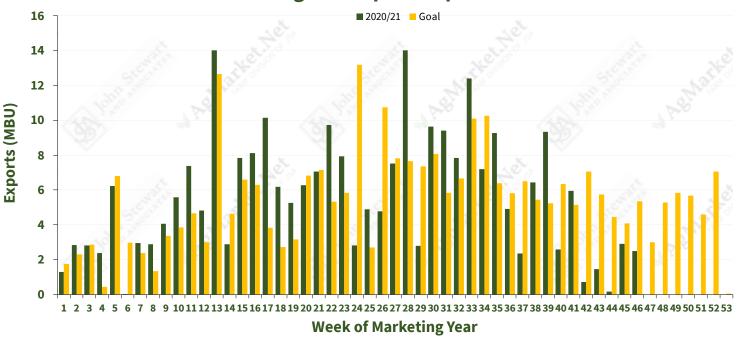

## **SUMMARY - CURRENT MARKET YEAR (MBU)**

| GRAIN    | MY<br>WEEK | THIS<br>WEEK | LAST<br>WEEK | Δ    | TOTAL EXPORTS | FGIS<br>GOAL | USDA<br>GOAL |
|----------|------------|--------------|--------------|------|---------------|--------------|--------------|
| CORN     | 46         | 39.4         | 39.5         | -0.1 | 2368.5        | 2645         | 2850         |
| SOYBEANS | 46         | 5.3          | 7.4          | -2.1 | 2123.8        | 2198         | 2270         |
| WHEAT    | 7          | 18.0         | 15.7         | 2.3  | 103.5         | 840          | 875          |
| HRW      | 7          | 4.8          | 6.1          | -1.3 | 39.9          | 339          | 360          |
| SRW      | 7          | 3.6          | 2.9          | 0.8  | 12.3          | 103          | 110          |
| HRS      | 7          | 6.5          | 4.2          | 2.3  | 28.4          | 214          | 220          |
| SWW      | 7          | 3.1          | 2.5          | 0.6  | 21.4          | 242          | 261          |
| SORGHUM  | 46         | 2.5          | 2.9          | -0.4 | 260.6         | 290          | 305          |

PREVIOUS MARKETING YEAR CURRENT MARKETING YEAR

**Week of Marketing Year** 

**Week of Marketing Year** 