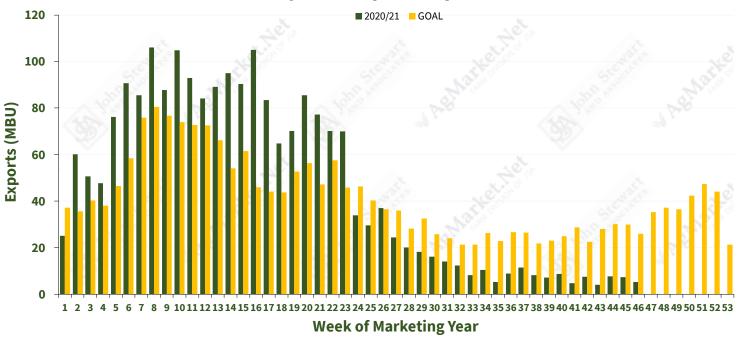

PREVIOUS MARKETING YEAR CURRENT MARKETING YEAR

**Week of Marketing Year** 

**Week of Marketing Year** 