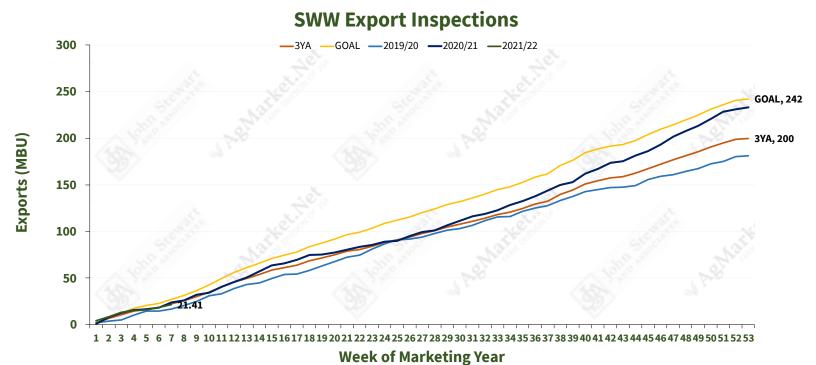

## **SUMMARY - CURRENT MARKET YEAR (MBU)**

| GRAIN    | MY<br>WEEK | THIS<br>WEEK | LAST<br>WEEK | Δ    | TOTAL EXPORTS | FGIS<br>GOAL | USDA<br>GOAL |
|----------|------------|--------------|--------------|------|---------------|--------------|--------------|
| CORN     | 46         | 39.4         | 39.5         | -0.1 | 2368.5        | 2645         | 2850         |
| SOYBEANS | 46         | 5.3          | 7.4          | -2.1 | 2123.8        | 2198         | 2270         |
| WHEAT    | 7          | 18.0         | 15.7         | 2.3  | 103.5         | 840          | 875          |
| HRW      | 7          | 4.8          | 6.1          | -1.3 | 39.9          | 339          | 360          |
| SRW      | 7          | 3.6          | 2.9          | 0.8  | 12.3          | 103          | 110          |
| HRS      | 7          | 6.5          | 4.2          | 2.3  | 28.4          | 214          | 220          |
| SWW      | 7          | 3.1          | 2.5          | 0.6  | 21.4          | 242          | 261          |
| SORGHUM  | 46         | 2.5          | 2.9          | -0.4 | 260.6         | 290          | 305          |

## **SWW Export Inspections**