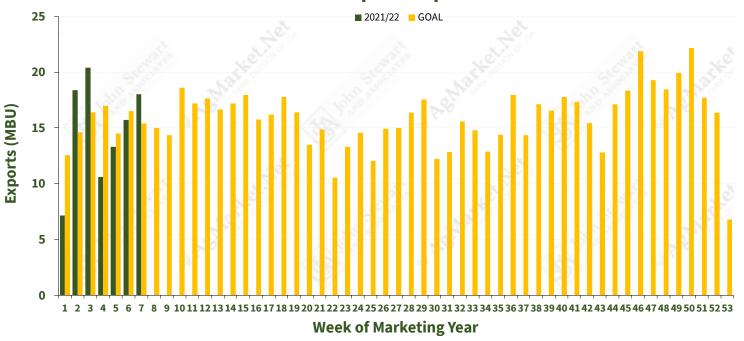

## **SUMMARY - CURRENT MARKET YEAR (MBU)**

| GRAIN    | MY<br>WEEK | THIS<br>WEEK | LAST<br>WEEK | Δ    | TOTAL EXPORTS | FGIS<br>GOAL | USDA<br>GOAL |
|----------|------------|--------------|--------------|------|---------------|--------------|--------------|
| CORN     | 46         | 39.4         | 39.5         | -0.1 | 2368.5        | 2645         | 2850         |
| SOYBEANS | 46         | 5.3          | 7.4          | -2.1 | 2123.8        | 2198         | 2270         |
| WHEAT    | 7          | 18.0         | 15.7         | 2.3  | 103.5         | 840          | 875          |
| HRW      | 7          | 4.8          | 6.1          | -1.3 | 39.9          | 339          | 360          |
| SRW      | 7          | 3.6          | 2.9          | 0.8  | 12.3          | 103          | 110          |
| HRS      | 7          | 6.5          | 4.2          | 2.3  | 28.4          | 214          | 220          |
| SWW      | 7          | 3.1          | 2.5          | 0.6  | 21.4          | 242          | 261          |
| SORGHUM  | 46         | 2.5          | 2.9          | -0.4 | 260.6         | 290          | 305          |