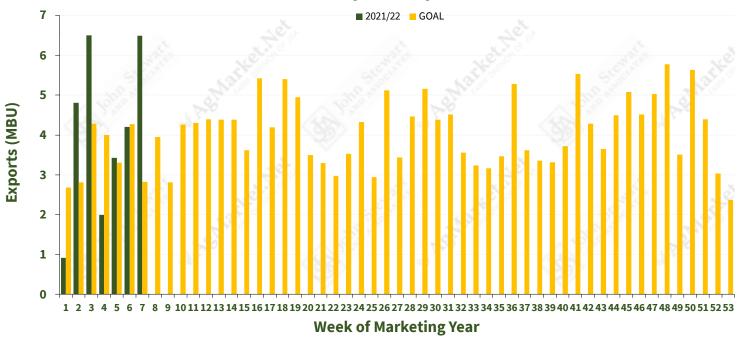

## **SUMMARY - CURRENT MARKET YEAR (MBU)**

| GRAIN    | MY<br>WEEK | THIS<br>WEEK | LAST<br>WEEK | Δ    | TOTAL EXPORTS | FGIS<br>GOAL | USDA<br>GOAL |
|----------|------------|--------------|--------------|------|---------------|--------------|--------------|
| CORN     | 46         | 39.4         | 39.5         | -0.1 | 2368.5        | 2645         | 2850         |
| SOYBEANS | 46         | 5.3          | 7.4          | -2.1 | 2123.8        | 2198         | 2270         |
| WHEAT    | 7          | 18.0         | 15.7         | 2.3  | 103.5         | 840          | 875          |
| HRW      | 7          | 4.8          | 6.1          | -1.3 | 39.9          | 339          | 360          |
| SRW      | 7          | 3.6          | 2.9          | 0.8  | 12.3          | 103          | 110          |
| HRS      | 7          | 6.5          | 4.2          | 2.3  | 28.4          | 214          | 220          |
| SWW      | 7          | 3.1          | 2.5          | 0.6  | 21.4          | 242          | 261          |
| SORGHUM  | 46         | 2.5          | 2.9          | -0.4 | 260.6         | 290          | 305          |

## **SWW Export Inspections**