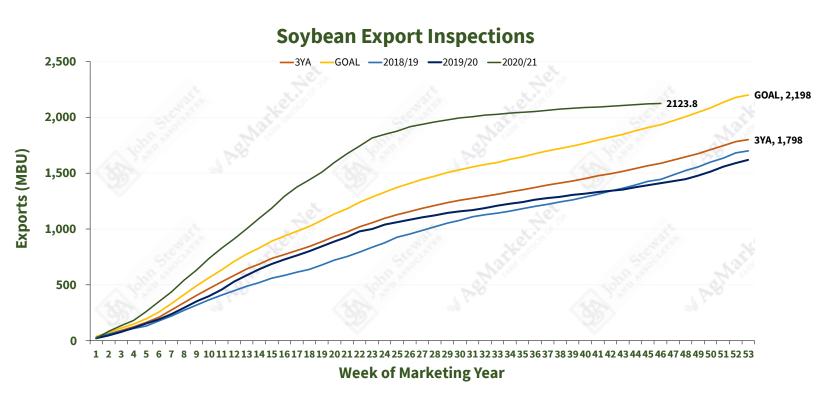

## **SUMMARY - CURRENT MARKET YEAR (MBU)**

| GRAIN    | MY<br>WEEK | THIS<br>WEEK | LAST<br>WEEK | Δ    | TOTAL EXPORTS | FGIS<br>GOAL | USDA<br>GOAL |
|----------|------------|--------------|--------------|------|---------------|--------------|--------------|
| CORN     | 46         | 39.4         | 39.5         | -0.1 | 2368.5        | 2645         | 2850         |
| SOYBEANS | 46         | 5.3          | 7.4          | -2.1 | 2123.8        | 2198         | 2270         |
| WHEAT    | 7          | 18.0         | 15.7         | 2.3  | 103.5         | 840          | 875          |
| HRW      | 7          | 4.8          | 6.1          | -1.3 | 39.9          | 339          | 360          |
| SRW      | 7          | 3.6          | 2.9          | 0.8  | 12.3          | 103          | 110          |
| HRS      | 7          | 6.5          | 4.2          | 2.3  | 28.4          | 214          | 220          |
| SWW      | 7          | 3.1          | 2.5          | 0.6  | 21.4          | 242          | 261          |
| SORGHUM  | 46         | 2.5          | 2.9          | -0.4 | 260.6         | 290          | 305          |