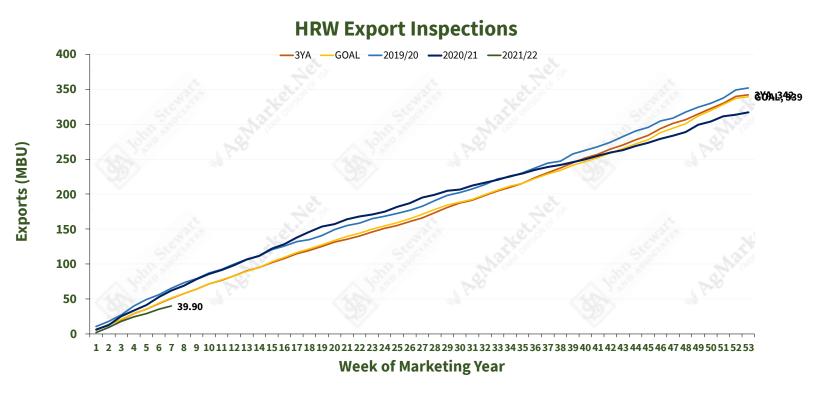

## **SUMMARY - CURRENT MARKET YEAR (MBU)**

| GRAIN    | MY<br>WEEK | THIS<br>WEEK | LAST<br>WEEK | Δ    | TOTAL EXPORTS | FGIS<br>GOAL | USDA<br>GOAL |
|----------|------------|--------------|--------------|------|---------------|--------------|--------------|
| CORN     | 46         | 39.4         | 39.5         | -0.1 | 2368.5        | 2645         | 2850         |
| SOYBEANS | 46         | 5.3          | 7.4          | -2.1 | 2123.8        | 2198         | 2270         |
| WHEAT    | 7          | 18.0         | 15.7         | 2.3  | 103.5         | 840          | 875          |
| HRW      | 7          | 4.8          | 6.1          | -1.3 | 39.9          | 339          | 360          |
| SRW      | 7          | 3.6          | 2.9          | 0.8  | 12.3          | 103          | 110          |
| HRS      | 7          | 6.5          | 4.2          | 2.3  | 28.4          | 214          | 220          |
| SWW      | 7          | 3.1          | 2.5          | 0.6  | 21.4          | 242          | 261          |
| SORGHUM  | 46         | 2.5          | 2.9          | -0.4 | 260.6         | 290          | 305          |