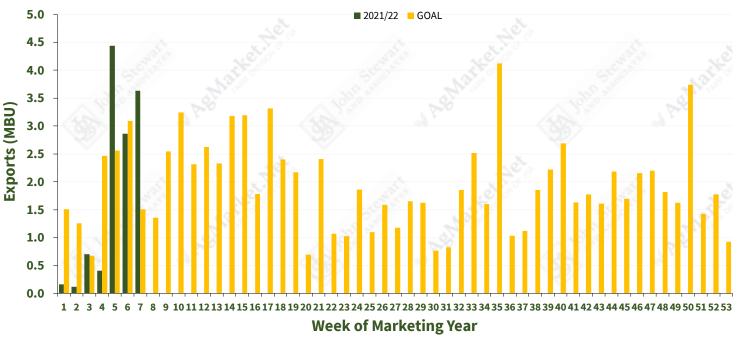

## **SUMMARY - CURRENT MARKET YEAR (MBU)**

| GRAIN    | MY<br>WEEK | THIS<br>WEEK | LAST<br>WEEK | Δ    | TOTAL EXPORTS | FGIS<br>GOAL | USDA<br>GOAL |
|----------|------------|--------------|--------------|------|---------------|--------------|--------------|
| CORN     | 46         | 39.4         | 39.5         | -0.1 | 2368.5        | 2645         | 2850         |
| SOYBEANS | 46         | 5.3          | 7.4          | -2.1 | 2123.8        | 2198         | 2270         |
| WHEAT    | 7          | 18.0         | 15.7         | 2.3  | 103.5         | 840          | 875          |
| HRW      | 7          | 4.8          | 6.1          | -1.3 | 39.9          | 339          | 360          |
| SRW      | 7          | 3.6          | 2.9          | 0.8  | 12.3          | 103          | 110          |
| HRS      | 7          | 6.5          | 4.2          | 2.3  | 28.4          | 214          | 220          |
| SWW      | 7          | 3.1          | 2.5          | 0.6  | 21.4          | 242          | 261          |
| SORGHUM  | 46         | 2.5          | 2.9          | -0.4 | 260.6         | 290          | 305          |