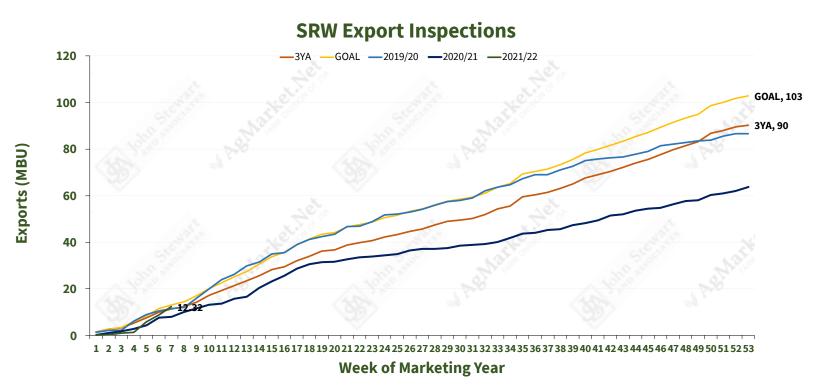

## **SUMMARY - CURRENT MARKET YEAR (MBU)**

| GRAIN    | MY<br>WEEK | THIS<br>WEEK | LAST<br>WEEK | Δ    | TOTAL EXPORTS | FGIS<br>GOAL | USDA<br>GOAL |
|----------|------------|--------------|--------------|------|---------------|--------------|--------------|
| CORN     | 46         | 39.4         | 39.5         | -0.1 | 2368.5        | 2645         | 2850         |
| SOYBEANS | 46         | 5.3          | 7.4          | -2.1 | 2123.8        | 2198         | 2270         |
| WHEAT    | 7          | 18.0         | 15.7         | 2.3  | 103.5         | 840          | 875          |
| HRW      | 7          | 4.8          | 6.1          | -1.3 | 39.9          | 339          | 360          |
| SRW      | 7          | 3.6          | 2.9          | 0.8  | 12.3          | 103          | 110          |
| HRS      | 7          | 6.5          | 4.2          | 2.3  | 28.4          | 214          | 220          |
| SWW      | 7          | 3.1          | 2.5          | 0.6  | 21.4          | 242          | 261          |
| SORGHUM  | 46         | 2.5          | 2.9          | -0.4 | 260.6         | 290          | 305          |