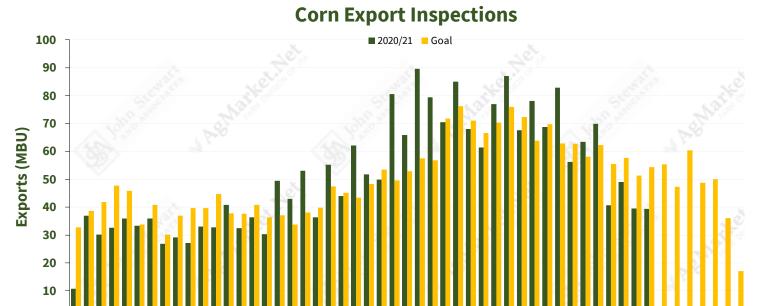

## **SUMMARY - CURRENT MARKET YEAR (MBU)**

| GRAIN    | MY<br>WEEK | THIS<br>WEEK | LAST<br>WEEK | Δ    | TOTAL EXPORTS | FGIS<br>GOAL | USDA<br>GOAL |
|----------|------------|--------------|--------------|------|---------------|--------------|--------------|
| CORN     | 46         | 39.4         | 39.5         | -0.1 | 2368.5        | 2645         | 2850         |
| SOYBEANS | 46         | 5.3          | 7.4          | -2.1 | 2123.8        | 2198         | 2270         |
| WHEAT    | 7          | 18.0         | 15.7         | 2.3  | 103.5         | 840          | 875          |
| HRW      | 7          | 4.8          | 6.1          | -1.3 | 39.9          | 339          | 360          |
| SRW      | 7          | 3.6          | 2.9          | 0.8  | 12.3          | 103          | 110          |
| HRS      | 7          | 6.5          | 4.2          | 2.3  | 28.4          | 214          | 220          |
| SWW      | 7          | 3.1          | 2.5          | 0.6  | 21.4          | 242          | 261          |
| SORGHUM  | 46         | 2.5          | 2.9          | -0.4 | 260.6         | 290          | 305          |