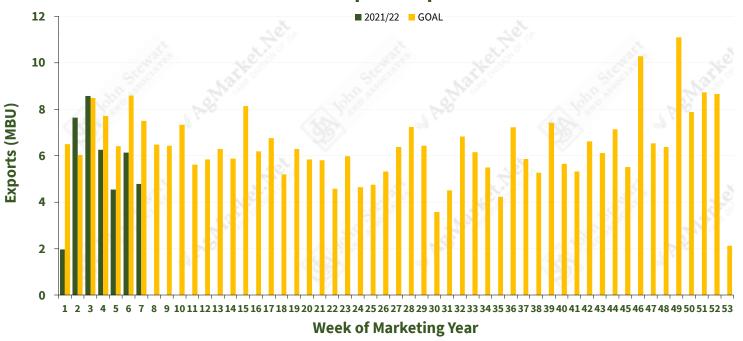

## **SUMMARY - CURRENT MARKET YEAR (MBU)**

| GRAIN    | MY<br>WEEK | THIS<br>WEEK | LAST<br>WEEK | Δ    | TOTAL EXPORTS | FGIS<br>GOAL | USDA<br>GOAL |
|----------|------------|--------------|--------------|------|---------------|--------------|--------------|
| CORN     | 46         | 39.4         | 39.5         | -0.1 | 2368.5        | 2645         | 2850         |
| SOYBEANS | 46         | 5.3          | 7.4          | -2.1 | 2123.8        | 2198         | 2270         |
| WHEAT    | 7          | 18.0         | 15.7         | 2.3  | 103.5         | 840          | 875          |
| HRW      | 7          | 4.8          | 6.1          | -1.3 | 39.9          | 339          | 360          |
| SRW      | 7          | 3.6          | 2.9          | 0.8  | 12.3          | 103          | 110          |
| HRS      | 7          | 6.5          | 4.2          | 2.3  | 28.4          | 214          | 220          |
| SWW      | 7          | 3.1          | 2.5          | 0.6  | 21.4          | 242          | 261          |
| SORGHUM  | 46         | 2.5          | 2.9          | -0.4 | 260.6         | 290          | 305          |

## **SWW Export Inspections**