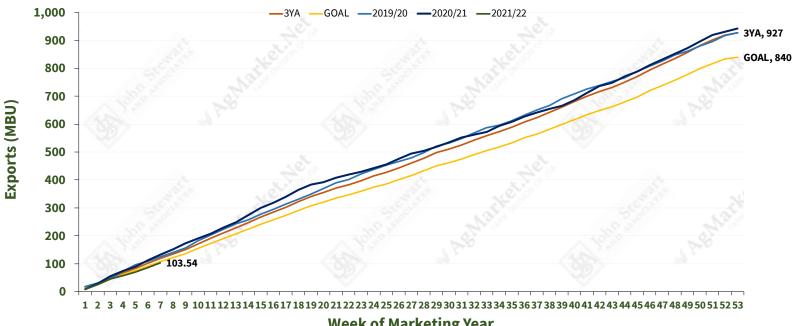

## **SUMMARY - CURRENT MARKET YEAR (MBU)**

| GRAIN    | MY<br>WEEK | THIS<br>WEEK | LAST<br>WEEK | Δ    | TOTAL EXPORTS | FGIS<br>GOAL | USDA<br>GOAL |
|----------|------------|--------------|--------------|------|---------------|--------------|--------------|
| CORN     | 46         | 39.4         | 39.5         | -0.1 | 2368.5        | 2645         | 2850         |
| SOYBEANS | 46         | 5.3          | 7.4          | -2.1 | 2123.8        | 2198         | 2270         |
| WHEAT    | 7          | 18.0         | 15.7         | 2.3  | 103.5         | 840          | 875          |
| HRW      | 7          | 4.8          | 6.1          | -1.3 | 39.9          | 339          | 360          |
| SRW      | 7          | 3.6          | 2.9          | 0.8  | 12.3          | 103          | 110          |
| HRS      | 7          | 6.5          | 4.2          | 2.3  | 28.4          | 214          | 220          |
| SWW      | 7          | 3.1          | 2.5          | 0.6  | 21.4          | 242          | 261          |
| SORGHUM  | 46         | 2.5          | 2.9          | -0.4 | 260.6         | 290          | 305          |