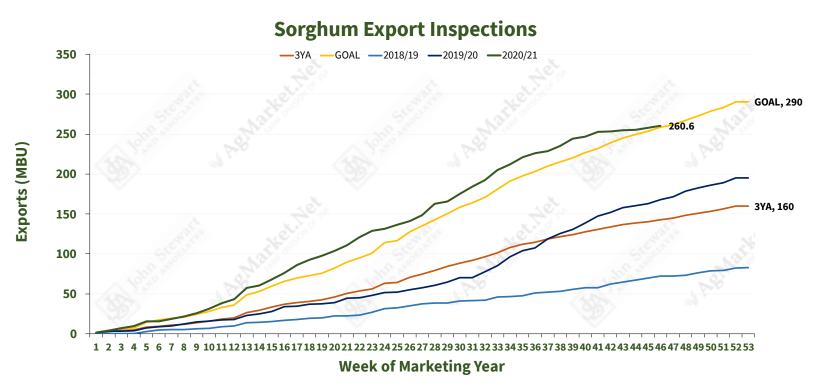

## **SUMMARY - CURRENT MARKET YEAR (MBU)**

| GRAIN    | MY<br>WEEK | THIS<br>WEEK | LAST<br>WEEK | Δ    | TOTAL EXPORTS | FGIS<br>GOAL | USDA<br>GOAL |
|----------|------------|--------------|--------------|------|---------------|--------------|--------------|
| CORN     | 46         | 39.4         | 39.5         | -0.1 | 2368.5        | 2645         | 2850         |
| SOYBEANS | 46         | 5.3          | 7.4          | -2.1 | 2123.8        | 2198         | 2270         |
| WHEAT    | 7          | 18.0         | 15.7         | 2.3  | 103.5         | 840          | 875          |
| HRW      | 7          | 4.8          | 6.1          | -1.3 | 39.9          | 339          | 360          |
| SRW      | 7          | 3.6          | 2.9          | 0.8  | 12.3          | 103          | 110          |
| HRS      | 7          | 6.5          | 4.2          | 2.3  | 28.4          | 214          | 220          |
| SWW      | 7          | 3.1          | 2.5          | 0.6  | 21.4          | 242          | 261          |
| SORGHUM  | 46         | 2.5          | 2.9          | -0.4 | 260.6         | 290          | 305          |