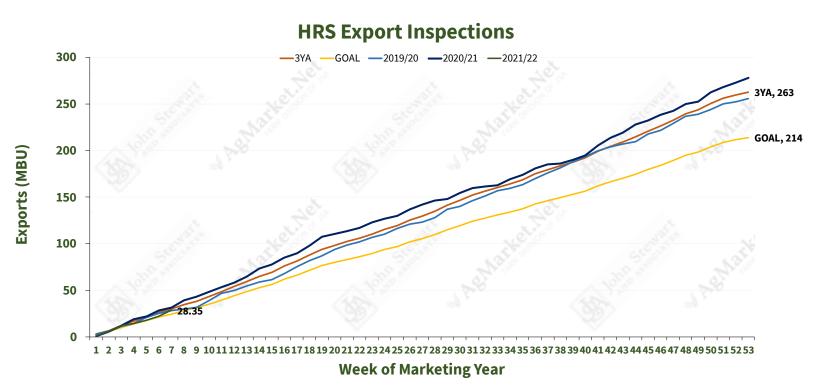

## **SUMMARY - CURRENT MARKET YEAR (MBU)**

| GRAIN    | MY<br>WEEK | THIS<br>WEEK | LAST<br>WEEK | Δ    | TOTAL EXPORTS | FGIS<br>GOAL | USDA<br>GOAL |
|----------|------------|--------------|--------------|------|---------------|--------------|--------------|
| CORN     | 46         | 39.4         | 39.5         | -0.1 | 2368.5        | 2645         | 2850         |
| SOYBEANS | 46         | 5.3          | 7.4          | -2.1 | 2123.8        | 2198         | 2270         |
| WHEAT    | 7          | 18.0         | 15.7         | 2.3  | 103.5         | 840          | 875          |
| HRW      | 7          | 4.8          | 6.1          | -1.3 | 39.9          | 339          | 360          |
| SRW      | 7          | 3.6          | 2.9          | 0.8  | 12.3          | 103          | 110          |
| HRS      | 7          | 6.5          | 4.2          | 2.3  | 28.4          | 214          | 220          |
| SWW      | 7          | 3.1          | 2.5          | 0.6  | 21.4          | 242          | 261          |
| SORGHUM  | 46         | 2.5          | 2.9          | -0.4 | 260.6         | 290          | 305          |